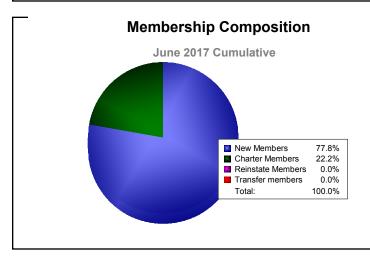

| Year                     | New<br>Clubs | Dropped<br>Clubs | Gain/<br>Loss<br>Clubs | New<br>Members | Charter<br>Members | Reinsta<br>Member |               | Total<br>Member<br>Added | Total<br>Members<br>Dropped | Gain/<br>Loss<br>Members |  |
|--------------------------|--------------|------------------|------------------------|----------------|--------------------|-------------------|---------------|--------------------------|-----------------------------|--------------------------|--|
| 2012-2013                | 3            | -3               | 0                      | 36             | 71                 | 1                 | 0             | 108                      | -107                        | 1                        |  |
| 2013-2014                | 4            | -2               | 2                      | 67             | 99                 | 7                 | 0             | 173                      | -138                        | 35                       |  |
| 2014-2015                | 2            | -1               | 1                      | 38             | 45                 | 7                 | 3             | 93                       | -91                         | 2                        |  |
| 2015-2016                | 1            | -5               | -4                     | 33             | 24                 | 4                 | 0             | 61                       | -128                        | -67                      |  |
| 2016-2017                | 1            | -1               | 0                      | 91             | 26                 | 0                 | 0             | 117                      | -53                         | 64                       |  |
| Average                  | 2            | -2               | 0                      | 53             | 53                 | 4                 | 1             | 110                      | -103                        | 7                        |  |
| 2<br>0<br>-2<br>-4<br>-6 | 3            |                  | 4                      |                | 2                  |                   | -5            | -4                       |                             |                          |  |
| 2012-2013                |              |                  | 2013-2014              |                | 2014-2015          |                   | 2015-2016     | 2015-2016                |                             | 2016-2017                |  |
|                          |              |                  | New Clubs              |                | Dropped Clubs Ga   |                   | Gain/Loss Clu | in/Loss Clubs            |                             |                          |  |
| 200                      |              |                  |                        |                | Memb               | oers              |               |                          |                             |                          |  |