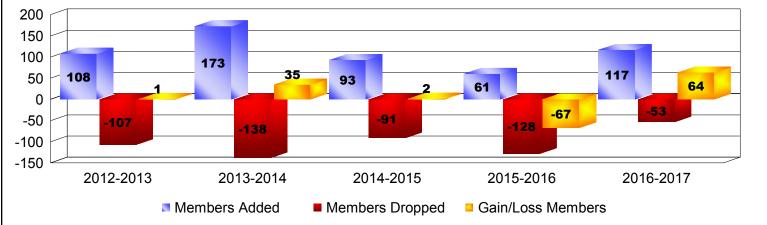

| Year                     | New<br>Clubs | Dropped<br>Clubs | Gain/<br>Loss<br>Clubs | New<br>Members | Charter<br>Members | Reinsta<br>Member |               | Total<br>Member<br>Added | Total<br>Members<br>Dropped | Gain/<br>Loss<br>Members |  |
|--------------------------|--------------|------------------|------------------------|----------------|--------------------|-------------------|---------------|--------------------------|-----------------------------|--------------------------|--|
| 2012-2013                | 3            | -3               | 0                      | 36             | 71                 | 1                 | 0             | 108                      | -107                        | 1                        |  |
| 2013-2014                | 4            | -2               | 2                      | 67             | 99                 | 7                 | 0             | 173                      | -138                        | 35                       |  |
| 2014-2015                | 2            | -1               | 1                      | 38             | 45                 | 7                 | 3             | 93                       | -91                         | 2                        |  |
| 2015-2016                | 1            | -5               | -4                     | 33             | 24                 | 4                 | 0             | 61                       | -128                        | -67                      |  |
| 2016-2017                | 1            | -1               | 0                      | 91             | 26                 | 0                 | 0             | 117                      | -53                         | 64                       |  |
| Average                  | 2            | -2               | 0                      | 53             | 53                 | 4                 | 1             | 110                      | -103                        | 7                        |  |
| 2<br>0<br>-2<br>-4<br>-6 | 3            |                  | 4                      |                | 2                  |                   | -5            | -4                       |                             |                          |  |
| 2012-2013                |              |                  | 2013-2014              |                | 2014-2015          |                   | 2015-2016     | 2015-2016                |                             | 2016-2017                |  |
|                          |              |                  | New Clubs              |                | Dropped Clubs Ga   |                   | Gain/Loss Clu | in/Loss Clubs            |                             |                          |  |
| 200                      |              |                  |                        |                | Memb               | oers              |               |                          |                             |                          |  |