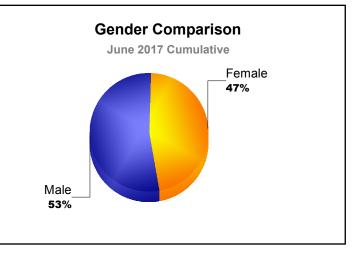

| Year                     | New<br>Clubs | Dropped<br>Clubs | Gain/<br>Loss<br>Clubs | New<br>Members | Charter<br>Members | Reinsta<br>Member |               | Total<br>Member<br>Added | Total<br>Members<br>Dropped | Gain/<br>Loss<br>Members |  |
|--------------------------|--------------|------------------|------------------------|----------------|--------------------|-------------------|---------------|--------------------------|-----------------------------|--------------------------|--|
| 2012-2013                | 3            | -3               | 0                      | 36             | 71                 | 1                 | 0             | 108                      | -107                        | 1                        |  |
| 2013-2014                | 4            | -2               | 2                      | 67             | 99                 | 7                 | 0             | 173                      | -138                        | 35                       |  |
| 2014-2015                | 2            | -1               | 1                      | 38             | 45                 | 7                 | 3             | 93                       | -91                         | 2                        |  |
| 2015-2016                | 1            | -5               | -4                     | 33             | 24                 | 4                 | 0             | 61                       | -128                        | -67                      |  |
| 2016-2017                | 1            | -1               | 0                      | 91             | 26                 | 0                 | 0             | 117                      | -53                         | 64                       |  |
| Average                  | 2            | -2               | 0                      | 53             | 53                 | 4                 | 1             | 110                      | -103                        | 7                        |  |
| 2<br>0<br>-2<br>-4<br>-6 | 3            |                  | 4                      |                | 2                  |                   | -5            | -4                       |                             |                          |  |
| 2012-2013                |              |                  | 2013-2014              |                | 2014-2015          |                   | 2015-2016     | 2015-2016                |                             | 2016-2017                |  |
|                          |              |                  | New Clubs              |                | Dropped Clubs Ga   |                   | Gain/Loss Clu | in/Loss Clubs            |                             |                          |  |
| 200                      |              |                  |                        |                | Memb               | oers              |               |                          |                             |                          |  |